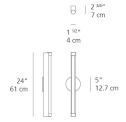

|                   |                              |
| Colors & Finishes |            |                   |                              |
| White             |            |                   |                              |

#### Materials

- Body in aluminum extrusion with powder coated finish
- Optional clip-on perforated diffuser screen in anodized aluminum
- Comes with a set of white end caps

#### Features & Accessories

- Linear exposed fluorescent lamp
- Mounting to standard electrical junction boxes at center of luminaire
- Luminaire supplied with a cover plate for mounting to standard electrical junction boxes
- Optional "pig-tail" mounting directly to wall surface (needs to be ordered separately)
- Conduit Connection Plate (RD569903)

#### **Dimensions**

## Packaging

1 Box



### Light distribution

Diffused



Red = Max Cd. Through Vertical plane Blue = Max Cd. Through Horizontal plane Luminaire weight

Warranty 5 year limited warranty

**A**.2