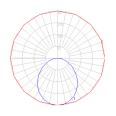

### Light distribution

Diffused

Red = Max Cd. Through Vertical plane Blue = Max Cd. Through Horizontal plane Luminaire weight

Warranty 5 year limited warranty

**A**.2