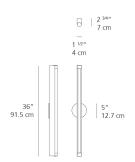

|  |
| Input Voltage     | 120-277V                     |  |
| Power consumption | 29W                          |  |
| Ballast           | ADVANCE - 1 x ICN-2P32-N-35M |  |

#### Colors & Finishes =

Aluminum (Body & End caps)

#### Materials =

- Body in aluminum extrusion with powder coated finish
- Optional clip-on perforated diffuser screen in anodized aluminum
- Comes with a set of aluminum end caps

#### Features & Accessories

- Linear exposed fluorescent lamp
- Mounting to standard electrical junction boxes at center of luminaire
- Luminaire supplied with a cover plate for mounting to standard electrical junction boxes
- Optional "pig-tail" mounting directly to wall surface (needs to be ordered separately)
- Conduit Connection Plate (RD569903)

#### Dimensions =



## Light distribution =

Diffused

### Luminaire weight =

0 lbs / 0 kg

Warranty =

5 year Limited warranty



1 Box