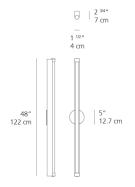

|  |
| Input Voltage     | 120-277V                     |  |
| Power consumption | 37W                          |  |
| Ballast           | ADVANCE - 1 x ICN-2P32-N-35M |  |

#### Colors & Finishes =

Aluminum (Body & End caps)

#### Materials =

- Body in aluminum extrusion with powder coated finish
- Optional clip-on perforated diffuser screen in anodized aluminum
- Comes with a set of aluminum end caps

#### Features & Accessories

- Linear exposed fluorescent lamp
- Mounting to standard electrical junction boxes at center of luminaire
- Luminaire supplied with a cover plate for mounting to standard electrical junction boxes
- Optional "pig-tail" mounting directly to wall surface (needs to be ordered separately)
- Conduit Connection Plate (RD569903)

#### Dimensions



### Light distribution

Diffused

## Luminaire weight

0 lbs / 0 kg

#### Warranty =

5 year Limited warranty



1 Box