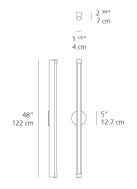

| On/Off                       |
| Input Voltage     | 120-277V                     |
| Power consumption | 37W                          |
| Ballast           | ADVANCE - 1 x ICN-2P32-N-35M |

#### Colors & Finishes

| 1     |
|-------|
| White |

#### Materials =

- Body in aluminum extrusion with powder coated finish
- Optional clip-on perforated diffuser screen in anodized aluminum
- Comes with a set of white end caps

#### Features & Accessories

- Linear exposed fluorescent lamp
- Mounting to standard electrical junction boxes at center of luminaire
- Luminaire supplied with a cover plate for mounting to standard electrical junction boxes
- Optional "pig-tail" mounting directly to wall surface (needs to be ordered separately)
- Conduit Connection Plate (RD569903)

#### Dimensions •



### Light distribution =

Diffused

## Luminaire weight =

0 lbs / 0 kg

Warranty

5 year Limited warranty



1 Box