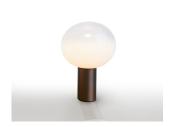

#### Colors & Finishes

|   | Milky White (Diffuse |  |
|---|----------------------|--|
| 1 | Bronze (Body)        |  |

#### Materials =

- Base in painted aluminum
- Diffuser in milky-white handblown glass with crystal finish at the top

#### Features & Accessories =

• Diffuser allows soft and powerful light at the same time