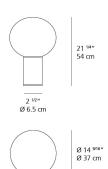

| max 18W E26/A19                                   |  |
| Lamp Included     | No                                                |  |
| Control type      | DIMMABLE (On Cord)                                |  |
| Input Voltage     | 120V                                              |  |
| Power consumption | 18W                                               |  |
| Ballast           | N/A                                               |  |

#### Colors & Finishes

|   | Milky White (Diffuse |  |
|---|----------------------|--|
| 1 | Bronze (Body)        |  |

#### Materials =

- Base in painted aluminum
- Diffuser in milky-white handblown glass with crystal finish at the top

#### Features & Accessories =

• Diffuser allows soft and powerful light at the same time

#### Dimensions =



### Light distribution =

Diffused

Luminaire weight =

10.61 lbs / 4.82 kg

Warranty

## Packaging =

2 Boxes

1 x 15" x 7-3/16" x 7-3/16" / 6.32 lbs - 38 cm x 18 cm x 18 cm / 2.865 kg

1 x 17" x 17" x 19-13/16" / 8.61 lbs - 43 cm x 43 cm x 50 cm / 3.905 kg