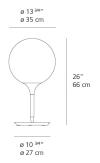

Design

| (P20) | (I) |
|-------|-----|
| P20)  | DIM |

## Specifications —

| Lamp type         | LED-T              |
|-------------------|--------------------|
| Lamp              | max 100W E26/A19   |
| Lamp Included     | No                 |
| Control type      | DIMMABLE (On Base) |
| Input Voltage     | 120V               |
| Power consumption | N/A                |
| Ballast           | N/A                |

#### Colors & Finishes -

|   | Ì     |        |
|---|-------|--------|
| 1 | White | (Stem) |

## Materials =

- Diffuser in handblown glass with external etched finish
- Stem in steel tubing covered by a tapered sleeve in translucent molded polycarbonate

## Features & Accessories =

• Tapered sleeve allows partial soft diffusion of light from diffuser

## Dimensions =



# Packaging =

2 Boxes

1 x 17-7/16" x 17-7/16" x 20-3/16" / 9.92 lbs - 44 cm x 44 cm x 51 cm / 4.5 kg

1 x 14-1/4" x 14-1/4" x 21-3/8" / 10.8 lbs - 36 cm x 36 cm x 54 cm / 4.9 kg

## Light distribution —

#### Diffused



# Luminaire weight —

13.01 lbs / 5.9 kg

# Warranty =

5 year Limited warranty

Red = Max Cd. Through Vertical plane
Blue = Max Cd. Through Horizontal plane