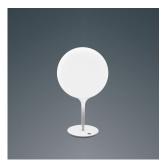

## Materials =

- Diffuser in handblown glass with external etched finish
- Stem in steel tubing covered by a tapered sleeve in translucent molded polycarbonate

## Features & Accessories =

• Tapered sleeve allows partial soft diffusion of light from diffuser