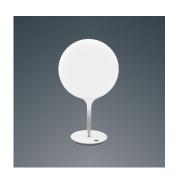

## Materials =

- Diffuser in handblown glass with external etched finish
- Stem in steel tubing covered by a tapered sleeve in translucent molded polycarbonate

## Features & Accessories =

• Tapered sleeve allows for partial soft diffusion of light from diffuser