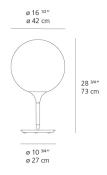

1048005A



### Design By

Michele De Lucchi Huub Ubbens

### Collection =

Design

### Specifications —

| Lamp type         | LED-T              |
|-------------------|--------------------|
| Lamp              | max 100W E26/A19   |
| Lamp Included     | No                 |
| Control type      | DIMMABLE (On Base) |
| Input Voltage     | 120V               |
| Power consumption | N/A                |
| Ballast           | N/A                |

### Colors & Finishes -

| White |  |
|-------|--|
|-------|--|

## Materials =

- Diffuser in handblown glass with external etched finish
- Stem in steel tubing covered by a tapered sleeve in translucent molded polycarbonate

## Features & Accessories =

• Tapered sleeve allows for partial soft diffusion of light from diffuser

## Dimensions =



# Packaging =

2 Boxes

1 x 21-3/8" x 21-3/8" x 21-3/4" / 11.24 lbs - 54 cm x 54 cm x 55 cm / 5.1 kg

1 x 14-1/4" x 14-1/4" x 21-3/8" / 10.8 lbs - 36 cm x 36 cm x 54 cm / 4.9 kg

## Light distribution =

### Diffused



# Luminaire weight —

14.33 lbs / 6.5 kg

## Warranty =

5 year Limited warranty

Red = Max Cd. Through Vertical plane
Blue = Max Cd. Through Horizontal plane