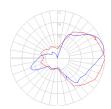

## Light distribution =

Direct/Indirect

Red = Max Cd. Through Vertical plane
Blue = Max Cd. Through Horizontal plane