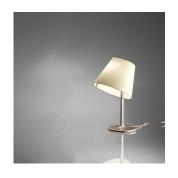

## Materials =

- Base in painted zamac
- Stem in painted aluminum
- Diffuser in silk satin fabric on a plastic frame

#### Features & Accessories =

• Adjustable diffuser into two different positions