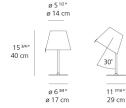

## Design By

Adrien Gardère

#### Collection =

Design



#### Specifications —

| Lamp type         | LED-T             |
|-------------------|-------------------|
| Lamp              | max 60W E12/G16.5 |
| Lamp Included     | No                |
| Control type      | On/Off (On Cord)  |
| Input Voltage     | 120V              |
| Power consumption | N/A               |
| Ballast           | N/A               |

#### Colors & Finishes =



## Materials =

- Base in painted zamac
- Stem in painted aluminum
- Diffuser in silk satin fabric on a plastic frame

#### Features & Accessories =

• Adjustable diffuser into two different positions

#### Dimensions =

# Packaging =

1 Box

1 x 12-5/16" x 12-5/16" x 18-9/16" / 5.51 lbs - 31 cm x 31 cm x 47 cm / 2.5 kg



## Light distribution =

Direct/Indirect



Red = Max Cd. Through Vertical plane
Blue = Max Cd. Through Horizontal plane

## Luminaire weight —

2.65 lbs / 1.2 kg

Warranty =

5 year Limited warranty