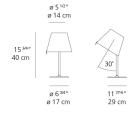

## Design By

Adrien Gardère

#### Collection =

Design



#### Specifications —

| Lamp type         | LED-T             |
|-------------------|-------------------|
| Lamp              | max 60W E12/G16.5 |
| Lamp Included     | No                |
| Control type      | On/Off (On Cord)  |
| Input Voltage     | 120V              |
| Power consumption | N/A               |
| Ballast           | N/A               |

#### Colors & Finishes -



## Materials =

- Base in painted zamac
- Stem in painted aluminum
- Diffuser in silk satin fabric on a plastic frame

#### Features & Accessories =

• Adjustable diffuser into two different positions

#### Dimensions =

# Packaging =

1 Box

1 x 12-5/16" x 12-5/16" x 18-9/16" / 5.51 lbs - 31 cm x 31 cm x 47 cm / 2.5 kg



## Light distribution =

Direct/Indirect



Red = Max Cd. Through Vertical plane
Blue = Max Cd. Through Horizontal plane

## Luminaire weight —

2.65 lbs / 1.2 kg

Warranty =

5 year Limited warranty