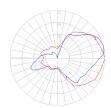

## Light distribution =

Direct/Indirect

Red = Max Cd. Through Vertical plane
Blue = Max Cd. Through Horizontal plane