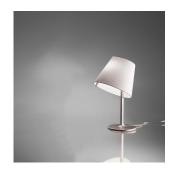

## Design By

Adrien Gardère

#### Collection =

Design

## Materials =

- Base in painted zamac
- Stem in painted aluminum
- Diffuser in silk satin fabric on a plastic frame

#### Features & Accessories =

• Adjustable diffuser into two different positions