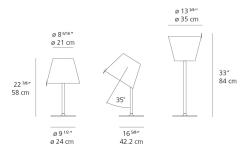

### Design By =

Adrien Gardère

### Collection =

Design

| ը (Մի) us | (P20 |
|-----------|------|
|-----------|------|

### Specifications —

| Lamp type         | LED-T             |
|-------------------|-------------------|
| Lamp              | max 2X75W E26/A19 |
| Lamp Included     | No                |
| Control type      | On/Off (On Cord)  |
| Input Voltage     | 120V              |
| Power consumption | N/A               |
| Ballast           | N/A               |

### Colors & Finishes =



## Materials =

- Base in painted zamac
- Stem in painted aluminum
- Diffuser in silk satin fabric on a plastic frame

## Features & Accessories =

• Adjustable diffuser into three different positions

## Dimensions =



## Packaging =

1 Box

1 x 17" x 17" x 26-7/8" / 10.8 lbs - 43 cm x 43 cm x 68 cm / 4.9 kg

## Light distribution

### Direct/Indirect



# 7.05 lbs / 3.2 kg

Luminaire weight =

Warranty =

5 year Limited warranty