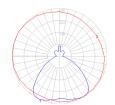

) us | (P20 |
|-----------|------|
|-----------|------|

### Specifications —

| Lamp type         | LED-T             |
|-------------------|-------------------|
| Lamp              | max 2X75W E26/A19 |
| Lamp Included     | No                |
| Control type      | On/Off (On Cord)  |
| Input Voltage     | 120V              |
| Power consumption | N/A               |
| Ballast           | N/A               |

### Colors & Finishes =



## Materials =

- Base in painted zamac
- Stem in painted aluminum
- Diffuser in silk satin fabric on a plastic frame

## Features & Accessories =

• Adjustable diffuser into three different positions

## Dimensions =



## Packaging =

1 Box

1 x 17" x 17" x 26-7/8" / 10.8 lbs - 43 cm x 43 cm x 68 cm / 4.9 kg

## Light distribution

### Direct/Indirect



# 7.05 lbs / 3.2 kg

Luminaire weight =

Warranty =

5 year Limited warranty