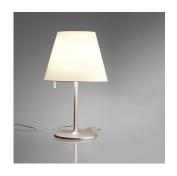

### Design By =

Adrien Gardère

### Collection =

Design

| ը (Մի) us | (P20 |
|-----------|------|
|-----------|------|

## Materials =

- Base in painted zamac
- Stem in painted aluminum
- Diffuser in silk satin fabric on a plastic frame

## Features & Accessories =

• Adjustable diffuser into three different positions