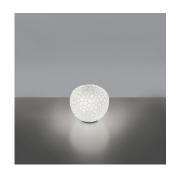

#### Colors & Finishes -

| M/hita |
|--------|
|        |

### Materials =

- Diffuser in double layer artistic hand blown glass
- Body in technopolymer
- Layered milk finish glass
- Acid etched