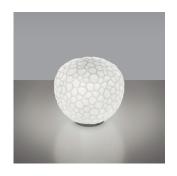

#### Colors & Finishes —

White

### Materials =

- Diffuser in double layer artistic hand blown glass
- Body in technopolymer
- Layered milk finish glass
- Acid etched