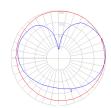

## Light distribution -

Diffused

12 <sup>1/16</sup>" 30.7 cm

Red = Max Cd. Through Vertical plane
Blue = Max Cd. Through Horizontal plane