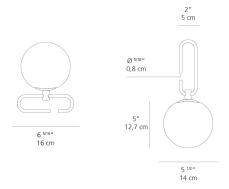

|

# Collection

Design

| ւ(վի) us  | (P20) |
|-----------|-------|
| r (AL) is | ٣     |

| Specifications    |                             |
|-------------------|-----------------------------|
| Lamp type         | LED-T (Non Integrated) ONLY |
| Lamp              | max 4W LED E12/G16.5        |
| Lamp Included     | No                          |
| Control type      | Switch (On Cord)            |
| Input Voltage     | 120V                        |
| Power consumption | 5W                          |
| Ballast           | N/A                         |

#### Colors & Finishes =

White Glass (Diffuser)

# Materials =

• Diffuser in white blown glass

Brushed Brass (Ring)

- Adjustable ring in a brushed brass
- Structure in metal painted black

# Features & Accessories

#### Dimensions =



### Light distribution =

Diffused

### Luminaire weight —

1.57 lbs / .71 kg

Warranty =

# Packaging =

1 Box

1 x 7-15/16" x 7-15/16" x 8-3/8" / 2.19 lbs - 20 cm x 20 cm x 21 cm / .995 kg