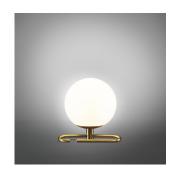

#### Colors & Finishes =

White Glass (Diffuser)

# Materials =

• Diffuser in white blown glass

Brushed Brass (Ring)

- Adjustable ring in a brushed brass
- Structure in metal painted black